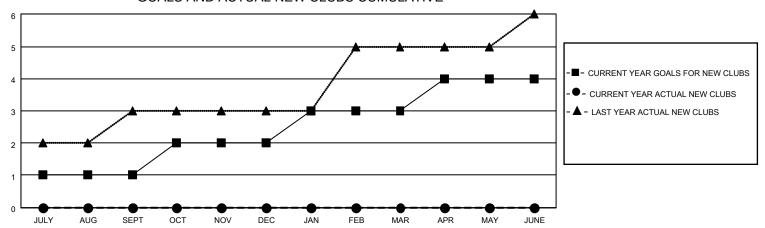

### GOALS AND ACTUAL NEW CLUBS CUMULATIVE

## District 308 A1

| Clubs RESULTS FOR 2020-2021 |   |   |   | Members RESULTS FOR 2020-2021 |    |    |    |  |
|-----------------------------|---|---|---|-------------------------------|----|----|----|--|
|                             |   |   |   |                               |    |    |    |  |
| JULY/AUG/SEPT               | 1 | 0 | 2 | JULY/AUG/SEPT                 | 25 | 78 | 61 |  |
| OCT/NOV/DEC                 | 1 | 0 | 0 | OCT/NOV/DEC                   | 30 | 0  | 0  |  |
| JAN/FEB/MAR                 | 1 | 0 | 0 | JAN/FEB/MAR                   | 30 | 0  | 0  |  |
| APR/MAY/JUNE                | 1 | 0 | 0 | APR/MAY/JUNE                  | 20 | 0  | 0  |  |