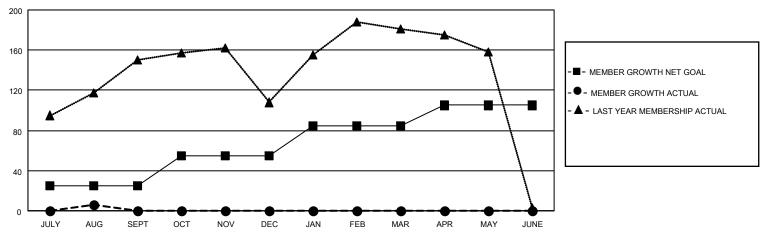

#### GOALS AND ACTUAL MEMBERS CUMULATIVE

| DROPPED CLUBS: 2          |    | 19 CLUBS OF 95 ADDED 1 OR MORE | GENDER DISTRIBUTION        |                |     |
|---------------------------|----|--------------------------------|----------------------------|----------------|-----|
|                           |    | NEW MEMBERS                    | MALE                       | 1,367 (57.10%) |     |
| DROPPED MEMBERS           |    |                                | FEMALE                     | 1,027 (42.90%) |     |
| DECEASED                  | 2  | CLICK HERE FOR CUMULATIVE      | TOTAL FAMILY UNIT MEMBERS  |                | 296 |
| CLUB CANCELLED 0 OTHER 59 |    | MEMBERSHIP DATA                | FAMILY MEMBERS PAYING HALF |                | 165 |
| TOTAL                     | 61 |                                | 0000                       |                |     |

## District 308 A1

| Clubs RESULTS FOR 2020-2021 |   |   |   | Members RESULTS FOR 2020-2021 |    |    |    |  |
|-----------------------------|---|---|---|-------------------------------|----|----|----|--|
|                             |   |   |   |                               |    |    |    |  |
| JULY/AUG/SEPT               | 1 | 0 | 2 | JULY/AUG/SEPT                 | 25 | 78 | 61 |  |
| OCT/NOV/DEC                 | 1 | 0 | 0 | OCT/NOV/DEC                   | 30 | 0  | 0  |  |
| JAN/FEB/MAR                 | 1 | 0 | 0 | JAN/FEB/MAR                   | 30 | 0  | 0  |  |
| APR/MAY/JUNE                | 1 | 0 | 0 | APR/MAY/JUNE                  | 20 | 0  | 0  |  |